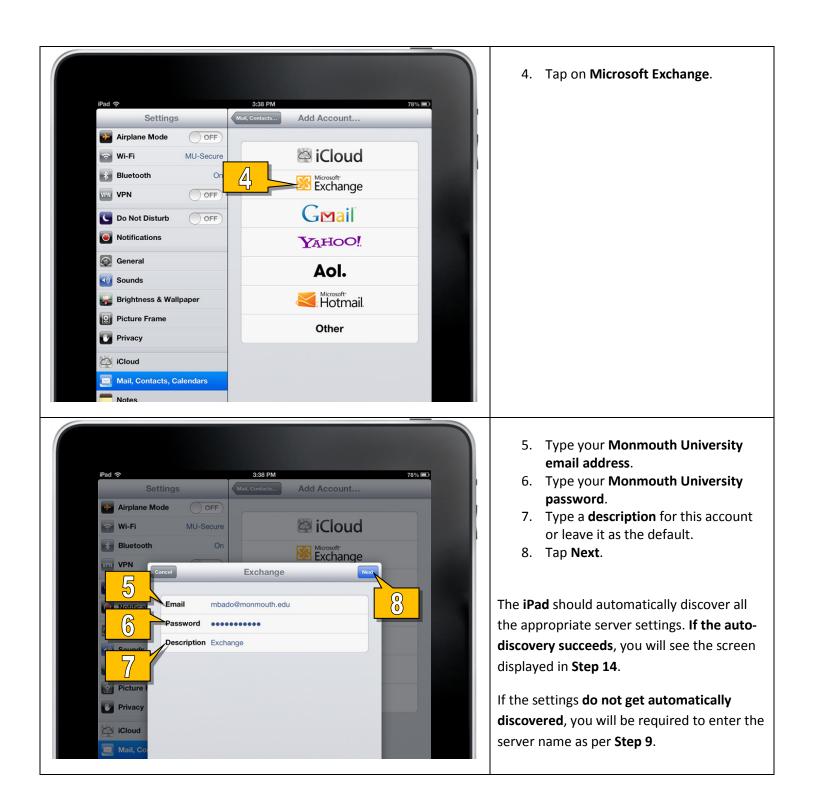

## Setting up Employee Email on iOS (iPad, iPad Mini, iPhone, iPod)

Monmouth University – Information Management Support – Protocol #2-14

| Bluetooth On Kickadt<br>VPN Exchange Kickadt<br>Con Notificat<br>Con Notificat<br>Conain monmouth.edu<br>Conain monmouth.edu<br>Conain monmouth.edu<br>Conain monmouth.edu<br>Conain monmouth<br>Conain monmouth<br>C | <ol> <li>9. Type exchange.monmouth.edu into<br/>the Server field.</li> <li>10. Type your domain (either<br/>monmouth0 or hawkdom2) into the<br/>Domain field.</li> <li>11. Type your username into the<br/>Username field.</li> <li>12. Type your password into the<br/>Password field.</li> <li>13. Tap Next to continue.</li> </ol> |
|------------------------------------------------------------------------------------------------------------------------------------------------------------------------------------------------------------------------------------------------------------------------------------------------------------------------------------------------------------------------------------------------------------------------------------------------------------------------------------------------------------------------------------------------------------------------------------------------------------------------------------------------------------------------------------------------------------------------------------------------------------------------------------------------------------------------------------------------------------------------------------------------------------------------------------------------------------------------------------------------------------------------------------------------------------------------------------------------------------------------------------------------------------------------------------------------------------------------------------------------------------------------------------------------------------------------------------------------------------------------------------------------------------------------------------------------------------------------------------------------------------------------------------------------------------------------------------------------------------------------------------------------------------------------------------------------------------------------------------------------------------------------------------------------------------------------------------------------------------------------------------------------------------------------------------------------------------------------------------------------------------------------------------------------------------------------------------------------------------------------------------------------------------------------------------------------------------------------------------------------------------------------------------------------------------------------------------------------------------------------------|---------------------------------------------------------------------------------------------------------------------------------------------------------------------------------------------------------------------------------------------------------------------------------------------------------------------------------------|
| Pot Settings   Settings Concerts   Add Account   Add Account   Add Account   Bluetooth   On   Bluetooth   On   Exchange   VPN   Exchange   Notifier   Acounters   On Notifiers   Calendars   On Notifiers   Privacy   Reminders   Privacy   Calendars   Privacy   Reminders   Notes   Privacy   Calendars   On Notes   Privacy   Reminders   On Ones   Privacy   Privacy </td <td><ul> <li>14. Select which features you would like to sync.</li> <li>15. Tap Save.</li> <li>Your Employee Email is now set up. Please allow several minutes for the email to be downloaded to your device.</li> </ul></td>                                                                                                                                                                                                                                                                                                                                                                                                                                                                                                                                                                                                                                                                                                                                                                                                                                                                                                                                                                                                                                                                                                                                                                                                                                                                                                                                              | <ul> <li>14. Select which features you would like to sync.</li> <li>15. Tap Save.</li> <li>Your Employee Email is now set up. Please allow several minutes for the email to be downloaded to your device.</li> </ul>                                                                                                                  |