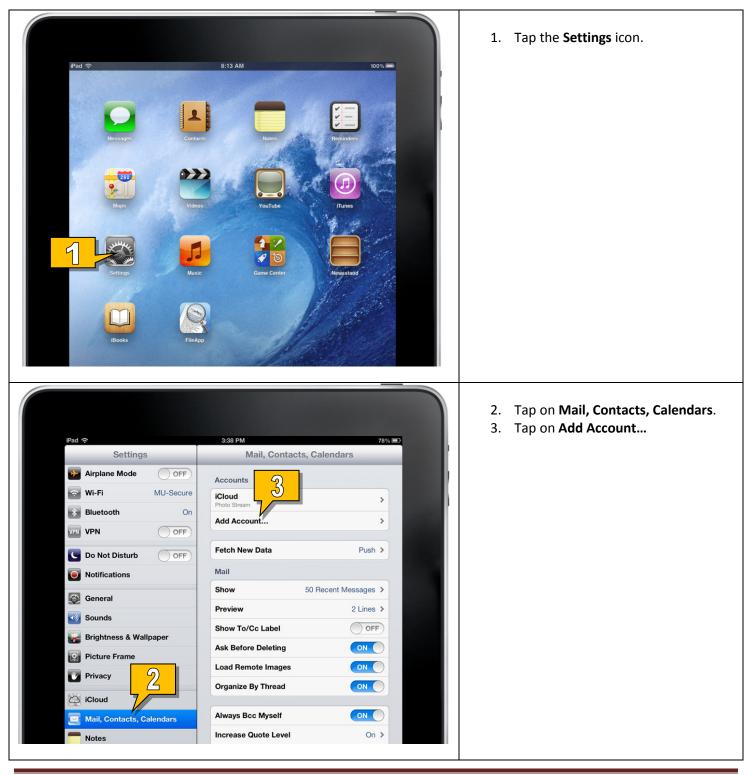

## Setting up Employee Email on iOS (iPad, iPad Mini, iPhone, iPod)

Monmouth University – Information Management Support – Protocol #2-14

| Bluetooth On Kickadt<br>VPN Exchange Kickadt<br>Con Notificat<br>Con Notificat<br>Conain monmouth.edu<br>Conain monmouth.edu<br>Conain monmouth.edu<br>Conain monmouth.edu<br>Conain monmouth<br>Conain monmouth<br>C | <ol> <li>9. Type exchange.monmouth.edu into<br/>the Server field.</li> <li>10. Type your domain (either<br/>monmouth0 or hawkdom2) into the<br/>Domain field.</li> <li>11. Type your username into the<br/>Username field.</li> <li>12. Type your password into the<br/>Password field.</li> <li>13. Tap Next to continue.</li> </ol> |
|------------------------------------------------------------------------------------------------------------------------------------------------------------------------------------------------------------------------------------------------------------------------------------------------------------------------------------------------------------------------------------------------------------------------------------------------------------------------------------------------------------------------------------------------------------------------------------------------------------------------------------------------------------------------------------------------------------------------------------------------------------------------------------------------------------------------------------------------------------------------------------------------------------------------------------------------------------------------------------------------------------------------------------------------------------------------------------------------------------------------------------------------------------------------------------------------------------------------------------------------------------------------------------------------------------------------------------------------------------------------------------------------------------------------------------------------------------------------------------------------------------------------------------------------------------------------------------------------------------------------------------------------------------------------------------------------------------------------------------------------------------------------------------------------------------------------------------------------------------------------------------------------------------------------------------------------------------------------------------------------------------------------------------------------------------------------------------------------------------------------------------------------------------------------------------------------------------------------------------------------------------------------------------------------------------------------------------------------------------------------------|---------------------------------------------------------------------------------------------------------------------------------------------------------------------------------------------------------------------------------------------------------------------------------------------------------------------------------------|
| Pot Settings   Settings Concerts   Add Account   Add Account   Add Account   Bluetooth   On   Bluetooth   On   Exchange   VPN   Exchange   Notifier   Acounters   On Notifiers   Calendars   On Notifiers   Privacy   Reminders   Privacy   Calendars   Privacy   Reminders   Notes   Privacy   Calendars   On Notes   Privacy   Reminders   On Ones   Privacy   Privacy </td <td><ul> <li>14. Select which features you would like to sync.</li> <li>15. Tap Save.</li> <li>Your Employee Email is now set up. Please allow several minutes for the email to be downloaded to your device.</li> </ul></td>                                                                                                                                                                                                                                                                                                                                                                                                                                                                                                                                                                                                                                                                                                                                                                                                                                                                                                                                                                                                                                                                                                                                                                                                                                                                                                                                              | <ul> <li>14. Select which features you would like to sync.</li> <li>15. Tap Save.</li> <li>Your Employee Email is now set up. Please allow several minutes for the email to be downloaded to your device.</li> </ul>                                                                                                                  |