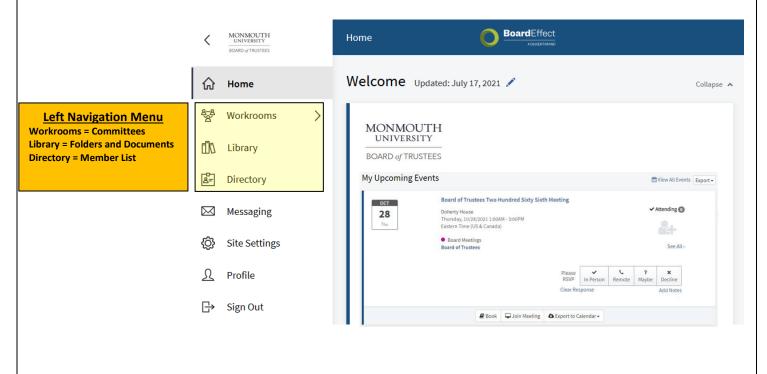

Welcome Page— The Home dashboard provides quick access to all areas within the Board portal. Select the Workrooms menu to find your <u>Committees</u>. Select the <u>Library</u> menu option to view documents and additional resources. Meetings will be listed under My Upcoming Events.