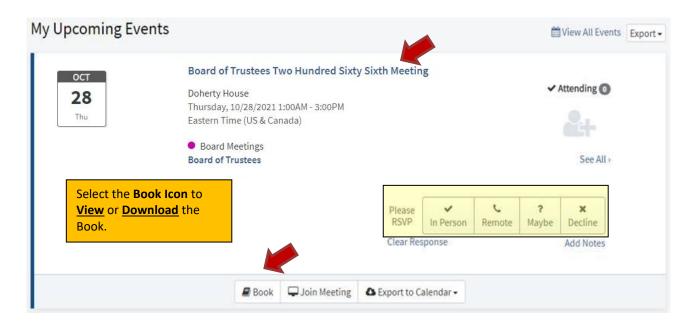

# **BoardEffect Portal - Quick Resource**

My Upcoming Events— Select the Meeting Title to view Meeting Details. If the Book is available it will show the Book Icon at the bottom. You can also update RSVP responses below.