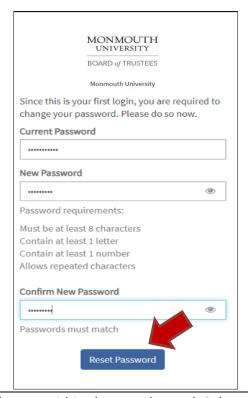

# **Accessing BoardEffect**

- 1. Enter the following URL https://monmouth.boardeffect.com/login
- 2. Login with your Username and Temporary Password.

- 3. The first time you log in, you will be required to change your password.
- 4. Enter your new Password. Click on Reset Password.