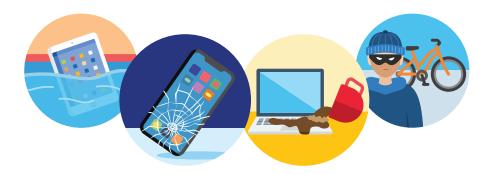

### **Property Damage Liability Add-On**

\$30,000 Property Damage Coverage Limit

**Accidental Damage\*\*** Drops, Cracked Screens

Fire, Flood &

**Natural Disasters** 

Spills & Liquid Submersion\*\*

Theft & Vandalism

\*\* 30 day waiting period on accidental damage claims for new enrollments.

**Worldwide Coverage** Students are covered when they go on vacation or study abroad.

\*Prices may vary by state.