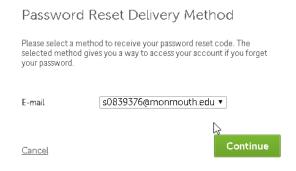

Your first time logging into the system you will be asked:

What Password Reset Delivery Method do you want; choose your **personal** e-mail address:

## Click Continue.

You will have access to your personal information including the last pay and W-2.

Call the Helpdesk at 732-923-4357 for assistance.