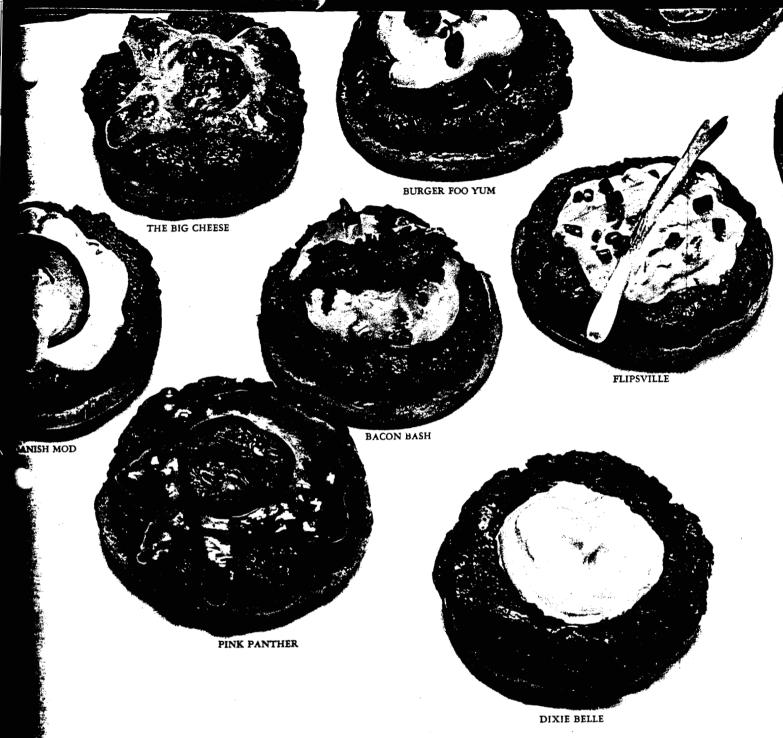

## Burgers really swing with <u>real</u> mayonnaise... Hellmann's

to do something really differ-ith hamburgers? Try these fab-variations. They're really with thanks to Hellmann's. It's real naise. So light...so delicate it beautifully with other flavors. oth and velvery it spreads like

Be daring. Be creative. Once these swinging Hellmann's

THE BIG CHEESE 1/4 cup HELLMANN'S® Real Mayonnaise 1/4 cup shredded American cheese 1/4 teaspoon Worcestershire sauce Dash dry mustard I stiffly beaten egg white

Blend first four ingredients. Fold mixture into egg white. Broil

BURGER FOO YUM Blend:

1/4 cup HELLMANN'S Real Mayonnaise 1/2 teaspoon soy sauce

DANISH MOD Blend:

1. 770311 1 511

1/4 cup HELLMANN'S Real Mayonnaise 1/4 cup dairy sour cream 1/4 cup crumbled blue cheese

FLIPSVILLE

Blend: 1/4 cup HELLMANN'S Real Mayonnaise

Mayonnaise

1 tablespoon coarsely chopped scallions

2 teaspoons tarragon vinegar Dash dry mustard

PINK PANTHER Blend: 1/2 cup HELLMANN'S Real Mayonnaise 1/4 cup catsup 2 tablespoons India relish,

drained